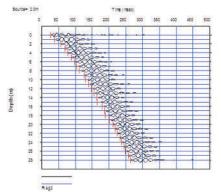

Example P-wave waveforms with first break picks

Example S-wave waveforms with opposite polarity records overlaid to optimize first break picking

Final velocity model showing P-wave and S-wave interval velocities.