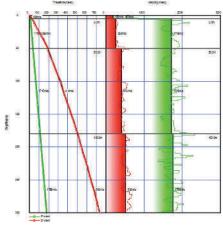

Example P-wave waveforms with first break picks

Example S-wave waveforms with opposite polarity records overlaid to optimize first break picking

Final velocity model showing P-wave and S-wave interval velocities.