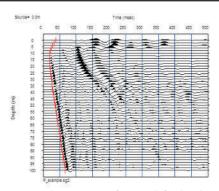

Example P-wave waveforms with first break picks

Example S-wave waveforms with opposite polarity records overlaid to optimize first break picking

Final velocity model showing P-wave and S-wave interval velocities.